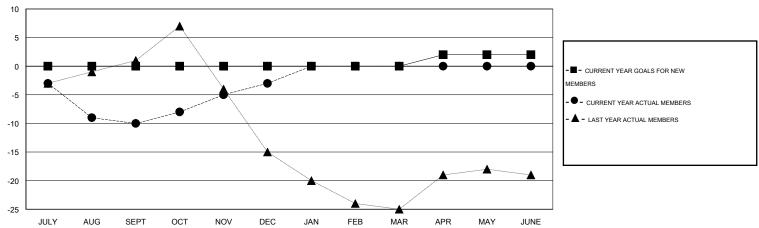

## GOALS AND ACTUAL MEMBERS CUMULATIVE

| DROPPED CLUBS: 0  DROPPED MEMBERS |              | 25 CLUBS OF 48 ADDED 1 OR MORE NEW MEMBERS | GENDER DISTRIBUTION           MALE         1,148 (80.28%)           FEMALE         282 (19.72%) |           |  |
|-----------------------------------|--------------|--------------------------------------------|-------------------------------------------------------------------------------------------------|-----------|--|
| DECEASED CLUB CANCELLED OTHER     | 8<br>0<br>48 | CLICK HERE FOR HEALTH ASSESSMENT DATA      | FAMILY UNIT MEMBERS HEAD OF HOUSEHOLD                                                           | 187<br>92 |  |
| TOTAL                             | 56           |                                            | NON-HEAD OF HOUSEHOLD                                                                           | 95        |  |